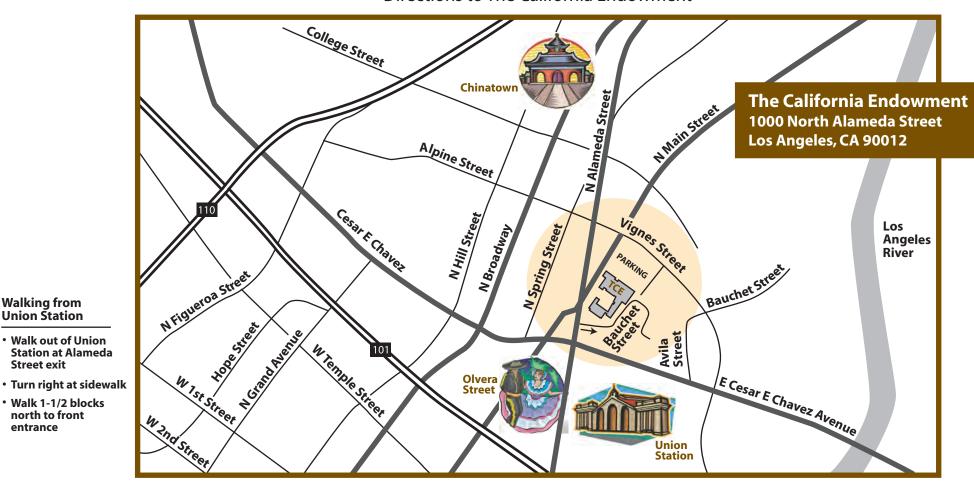

# Directions to The California Endowment

## From Santa Monica/Westside

- I-10 East
- CA 110 North

Walking from Union Station

Street exit

Walk out of Union

Walk 1-1/2 blocks

north to front entrance

- Just past downtown, follow signs on right to "10 East San Bernardino/5 South Santa Ana" (US 101 South)
- Exit Broadway
- Left on Broadway
- Right on Cesar Chavez
- Left on Alameda
- Right at Bauchet St. (1st stop light)
- Continue to TCE parking lot

### From San Fernando Valley/ Hollywood

- US 101 South
- Exit Broadway
- Left on Broadway
- Right on Cesar Chavez
- Left on Alameda
- Right at Bauchet St. (1st stop light)
- Continue to TCE parking lot

### From Pasadena/Northeast LA

- CA 110 South
- Exit Hill Street, go straight
- Left on Alpine
- Right on Broadway
- Left on Cesar Chavez
- Left on Alameda
- · Right at Bauchet St. (1st stop light)
- Continue to TCE parking lot

#### From San Gabriel Valley

- I-10 West
- US 101 North
- Exit Alameda Street
- Right on Alameda
- Right at Bauchet St. (1st stop light)
- Continue to TCE parking lot

#### From Harbor Area/South LA

- CA 110 North
- Just past downtown, follow signs on right to "10 East San Bernardino /5 South Santa Ana" (US 101 South)
- Exit Broadway
- Left on Broadway
- Right on Cesar Chavez
- Left on Alameda
- Right at Bauchet St. (1st stop light)
- Continue to TCE parking lot